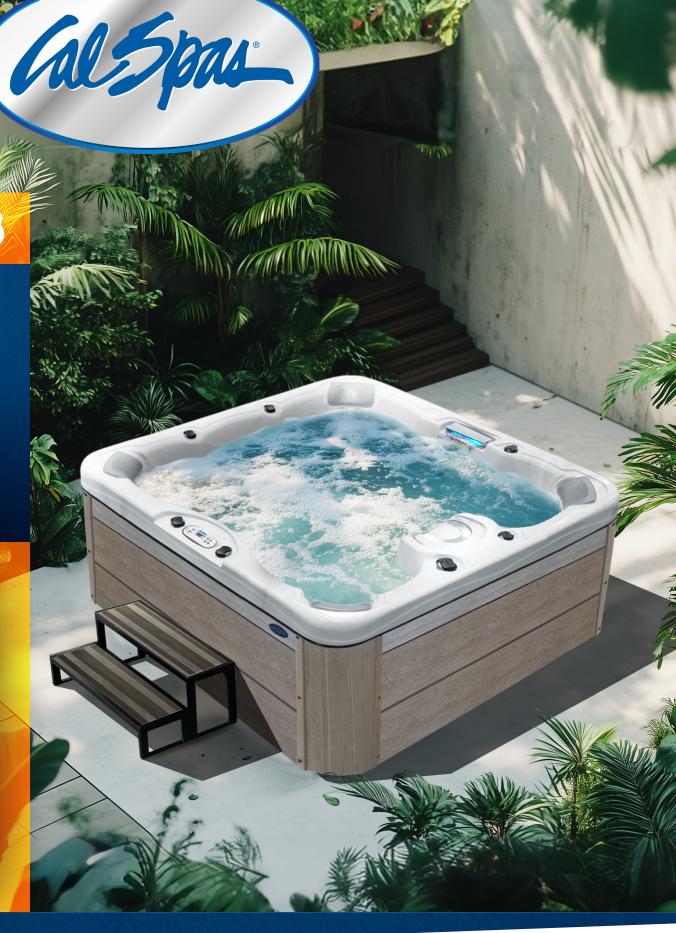

## **PPZ-743BC TROPICAL PLUS™**

7ft bench | 43 jets | 6 seat

The PPZ-743BC is a 7-foot Patio Plus spa with 43 jets, bench seating, and a cool-off seat for added comfort. Its open layout and premium jet placement make it perfect for relaxation and socializing.