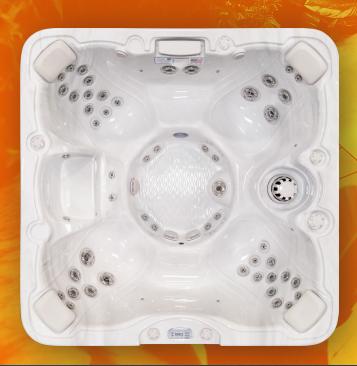

## **PPZ-743BC TROPICAL PLUS™**

7ft bench | 43 jets | 6 seat

The PPZ-743BC is a 7-foot Patio Plus spa with 43 jets, bench seating, and a cool-off seat for added comfort. Its open layout and premium jet placement make it perfect for relaxation and socializing.

## **STANDARD FEATURES**

- Dimensions: 84" x 84" x 37"
- High Gloss White Acrylic
- 1 x 6.0 BHP Eliminator High Performance Pump
- 1 x 4.0 BHP Eliminator High Performance Pump
- Y-Pillows (4)
- NEW Orion Air Venturi Valves
- 50 Sq. Ft. Telewier Filter System
- LED Spa Lighting

- WhisperHot<sup>™</sup> 5.5kW Titanium Heater
- Operating Voltage 240v
- Pressure Treated Cabinet Frame
- Cal Edge Horizontal Cabinet Panels (Smoke, Mist, Taupe)

43 Stainless Steel Jets

LED Cascade Waterfall