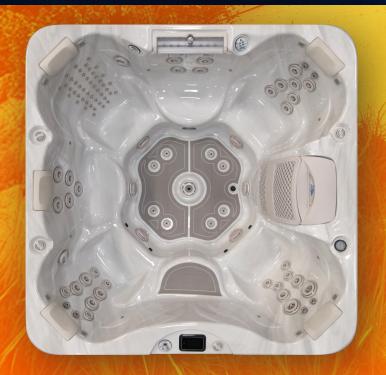

## **PL-893B** CARMEL

8ft bench | 93 jets | 6 cap.

The PL-893B offers spacious seating and powerful hydrotherapy, perfect for group relaxation. With premium features and advanced jet performance, this spa delivers the ultimate comfort and rejuvenation experience.

## **STANDARD FEATURES**

- Dimensions: 93" x 93" x 40 1/2"
- Deluxe Colors
- 3 x 6.0 BHP Eliminator High Performance Pump
- Operating Voltage 240v
- 93 Vector X Jets

- Twin Pure Silk<sup>™</sup> System
- Pure Cure UV Purification System
- 24/7 Filtration Pump System
- Ultra Flow Filter System w/ Molded Filter Skimmer
- Premium LED Lighting Package

- Thermo-Shield<sup>™</sup> Insulation
- Cal Grip Decking
- WhisperHot<sup>™</sup> Heating System
- Pressure Treated Cabinet Frame
- Cal Ridge™ Cabinets w/ Cabinet Lighting (Grey, Mocha, Lime Oak)

20" Spillover LED Waterfall

C-Pillows (5)

Gecko YE.5 w/ in.k1001 Control Panel

Cal Connect RF Module

· Cal Armor Spa Cover (Grey, Dark Brown, Black)