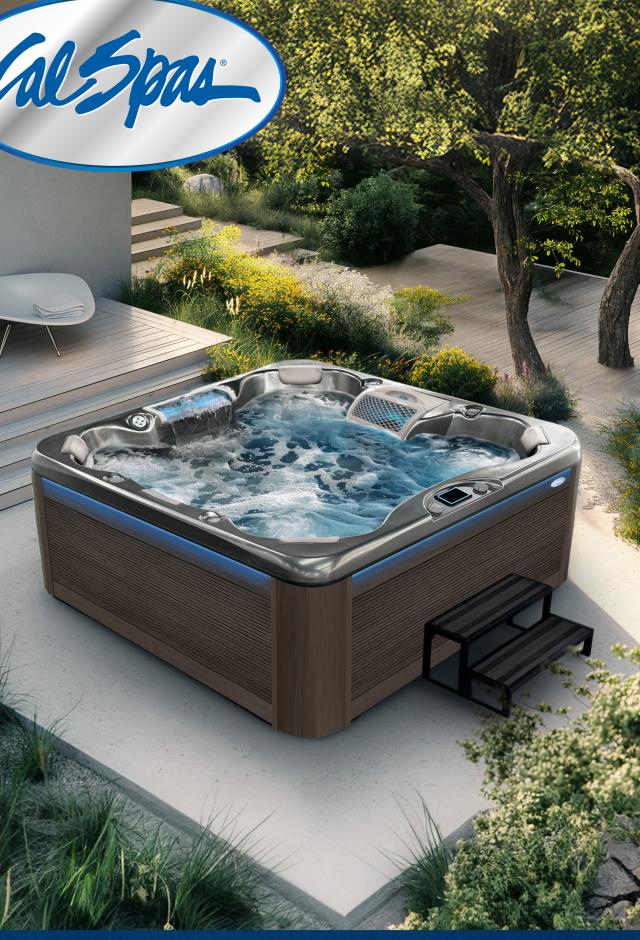

## **PL-893B** CARMEL

8ft bench | 93 jets | 6 cap.

The PL-893B offers spacious seating and powerful hydrotherapy, perfect for group relaxation. With premium features and advanced jet performance, this spa delivers the ultimate comfort and rejuvenation experience.