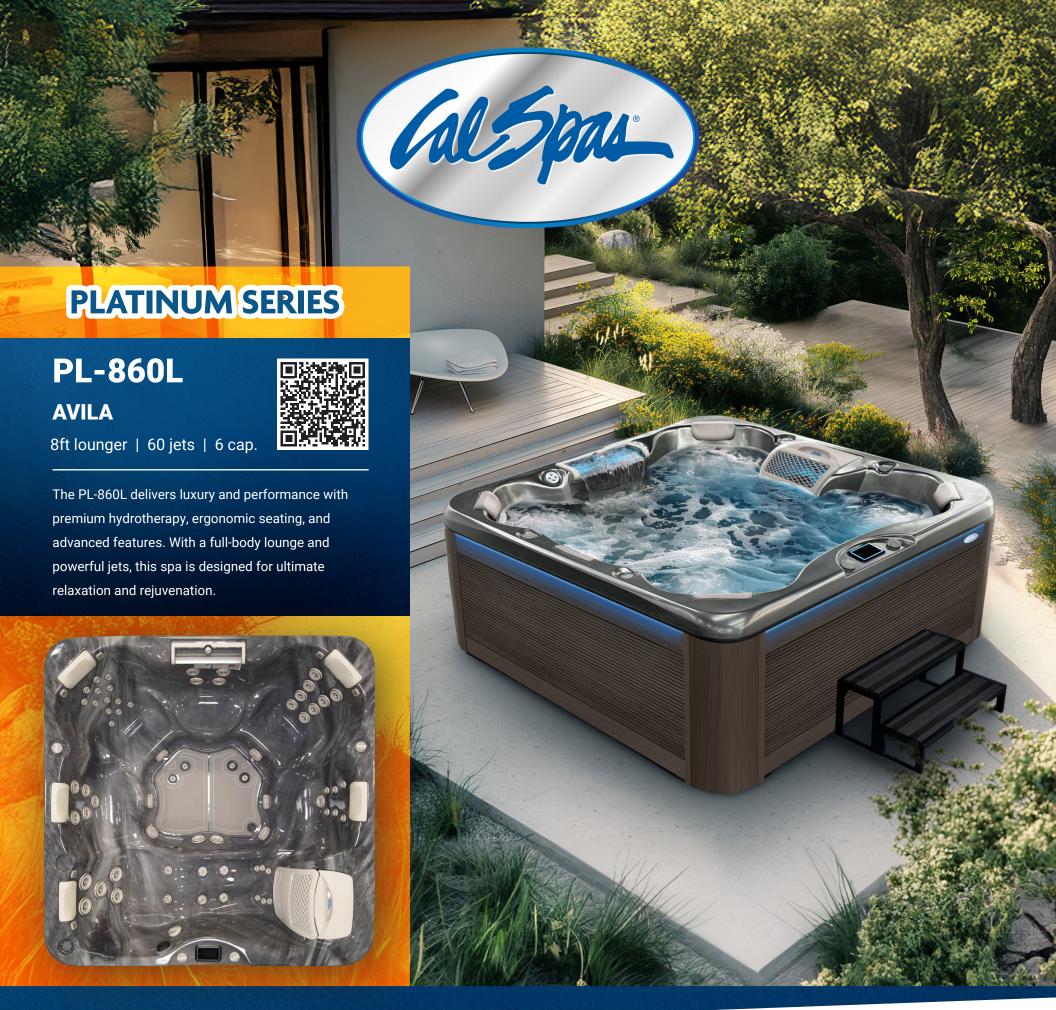

## **STANDARD FEATURES**

- Dimensions: 93" x 93" x 40 1/2"
- Deluxe Colors
- 3 x 6.0 BHP Eliminator High Performance Pump
- Operating Voltage 240v
- 60 Vector X Jets
- 20" Spillover LED Waterfall
- · C-Pillows (5)

- Twin Pure Silk™ System
- Pure Cure UV Purification System
- 24/7 Filtration Pump System
- Ultra Flow Filter System w/ Molded Filter Skimmer
- Premium LED Lighting Package
- Gecko YE.5 w/ in.k1001 Control Panel
- Cal Connect RF Module

- Thermo-Shield™ Insulation
- · Cal Grip Decking
- WhisperHot™ Heating System
- Pressure Treated Cabinet Frame
- Cal Ridge™ Cabinets w/ Cabinet Lighting (Grey, Mocha, Lime Oak)
- · Cal Armor Spa Cover (Grey, Dark Brown, Black)

## **OPTIONAL FEATURES**

- CS Throttle Seat w/ Variable Speed Pump
- Exclusive Adjustable Therapy System
- Fountain of Youth System
- · Balboa Equipment w/ New XL Heat Pro
- ABS Molded Bottom Tray
- Freedom™ Sound System
- Thermo-Guard™ Full Foam Insulation