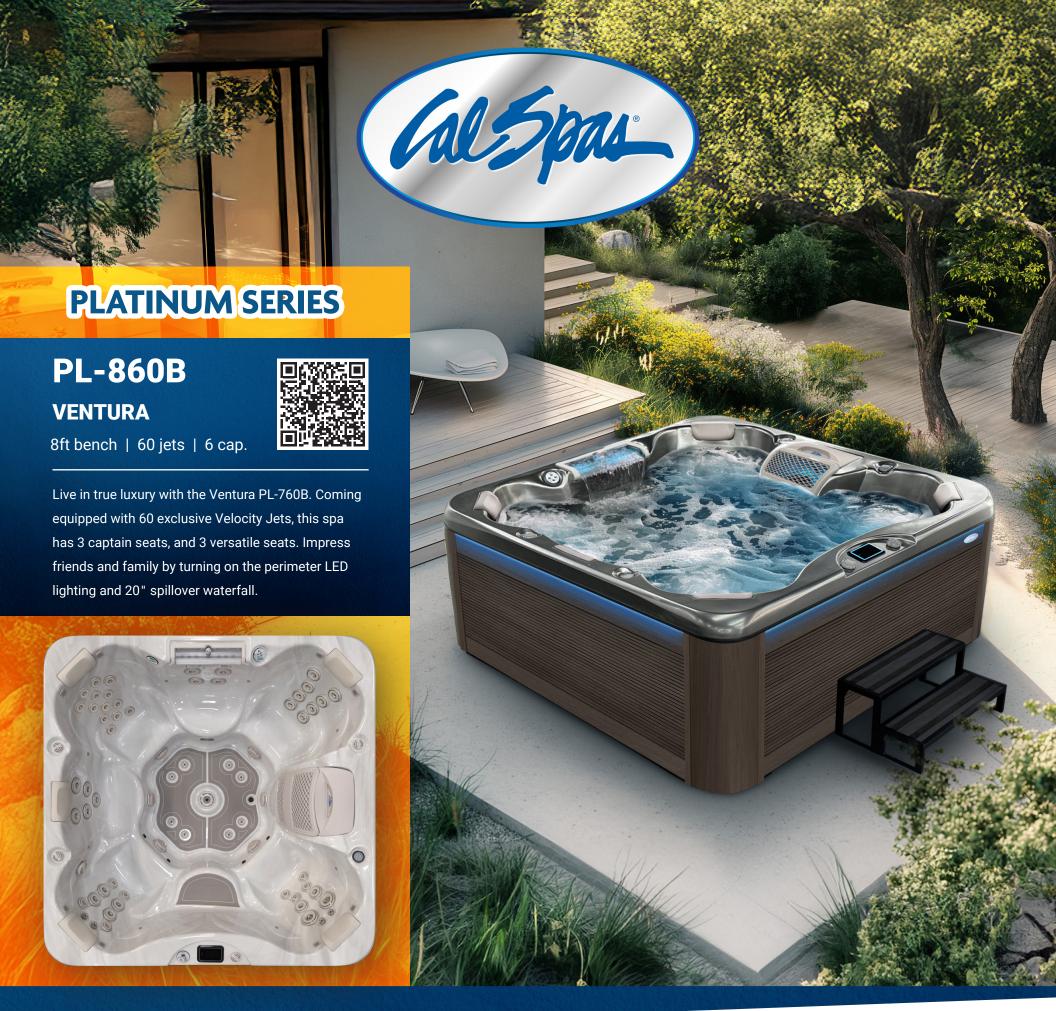

## **STANDARD FEATURES**

- $\bullet$  Dimensions: 93" x 93" x 40  $^{1/_2}$ "
- Deluxe Colors
- 3 x 6.0 BHP Eliminator High Performance Pump
- Operating Voltage 240v
- 60 Vector X Jets
- 20" Spillover LED Waterfall
- C-Pillows (5)

- Twin Pure Silk™ System
- Pure Cure UV Purification System
- 24/7 Filtration Pump System
- Ultra Flow Filter System w/ Molded Filter Skimmer
- Premium LED Lighting Package
- Gecko YE.5 w/ in.k1001 Control Panel
- · Cal Connect RF Module

- Thermo-Shield $^{\text{\tiny{M}}}$  Insulation
- · Cal Grip Decking
- WhisperHot<sup>™</sup> Heating System
- Pressure Treated Cabinet Frame
- Cal Ridge™ Cabinets w/ Cabinet Lighting (Grey, Mocha, Lime Oak)
- Cal Armor Spa Cover (Grey, Dark Brown, Black)

## **OPTIONAL FEATURES**

- CS Throttle Seat w/ Variable Speed Pump
- Exclusive Adjustable Therapy System
- Fountain of Youth System
- Balboa Equipment w/ New XL Heat Pro
- ABS Molded Bottom Tray
- Freedom<sup>™</sup> Sound System
- Thermo-Guard™ Full Foam Insulation