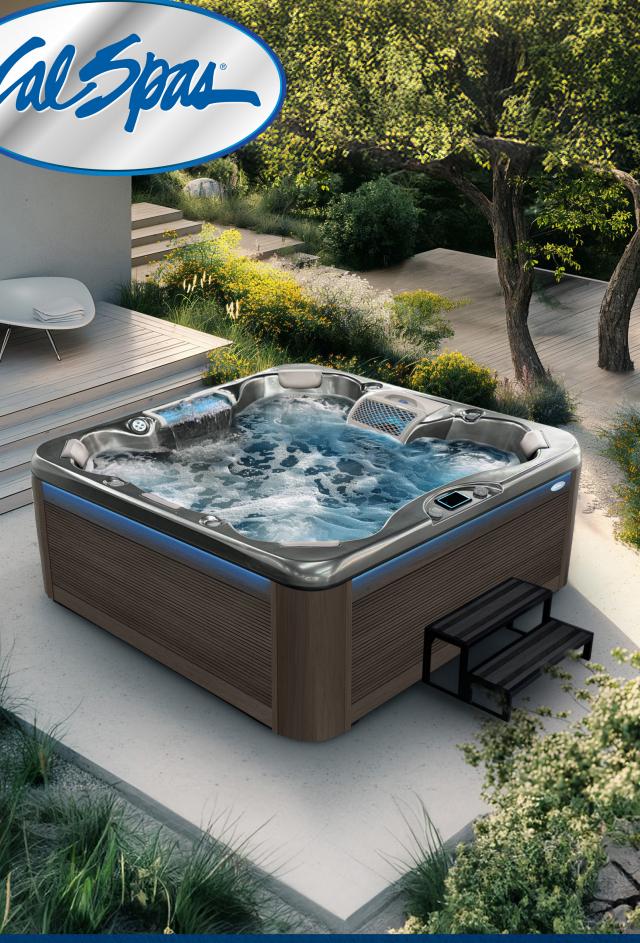

## **PL-793B** LAGUNA

7ft bench | 93 jets | 6 cap.

The PL-793B offers spacious seating and powerful hydrotherapy, perfect for group relaxation. With premium features and advanced jet performance, this spa delivers the ultimate comfort and rejuvenation experience.

- Thermo-Shield<sup>™</sup> Insulation
- Cal Grip Decking
- WhisperHot<sup>™</sup> Heating System
- Pressure Treated Cabinet Frame
- Cal Ridge™ Cabinets w/ Cabinet Lighting (Grey, Mocha, Lime Oak)

20" Spillover LED Waterfall