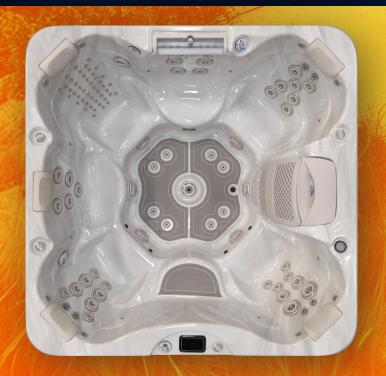

## **PL-793B** LAGUNA

7ft bench | 93 jets | 6 cap.

The PL-793B offers spacious seating and powerful hydrotherapy, perfect for group relaxation. With premium features and advanced jet performance, this spa delivers the ultimate comfort and rejuvenation experience.

## **STANDARD FEATURES**

- Dimensions: 84" x 84" x 40 1/2"
- Deluxe Colors
- 3 x 6.0 BHP Eliminator High Performance Pump
- Operating Voltage 240v
- 93 Vector X Jets

- Twin Pure Silk<sup>™</sup> System
- Pure Cure UV Purification System
- 24/7 Filtration Pump System
- Ultra Flow Filter System w/ Molded Filter Skimmer
- Premium LED Lighting Package

- Thermo-Shield<sup>™</sup> Insulation
- Cal Grip Decking
- WhisperHot<sup>™</sup> Heating System
- Pressure Treated Cabinet Frame
- Cal Ridge™ Cabinets w/ Cabinet Lighting (Grey, Mocha, Lime Oak)

20" Spillover LED Waterfall

C-Pillows (5)

Gecko YE.5 w/ in.k1001 Control Panel

Cal Connect RF Module

· Cal Armor Spa Cover (Grey, Dark Brown, Black)