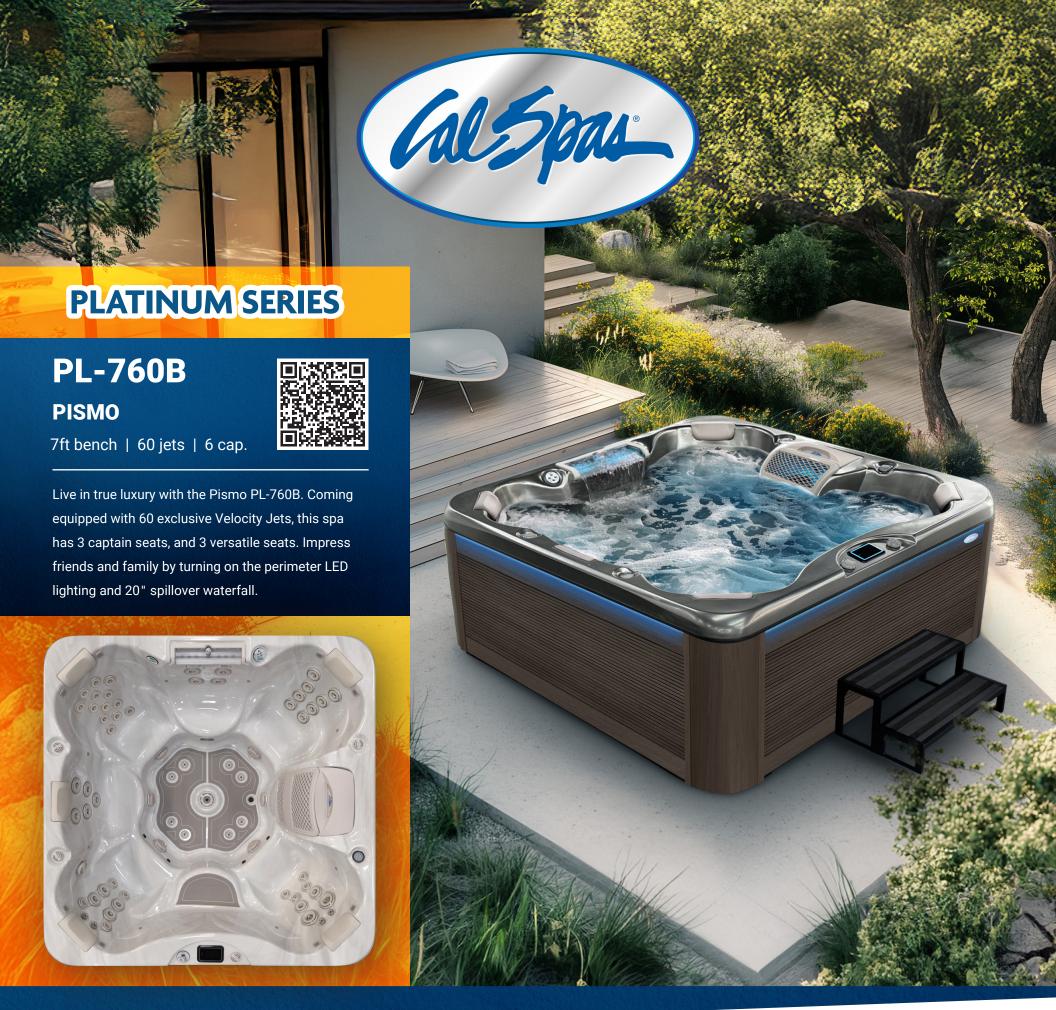

## **STANDARD FEATURES**

- Dimensions: 84" x 84" x 40 1/2"
- Deluxe Colors
- 3 x 6.0 BHP Eliminator High Performance Pump
- Operating Voltage 240v
- 60 Vector X Jets
- 20" Spillover LED Waterfall
- · C-Pillows (5)

- Twin Pure Silk™ System
- Pure Cure UV Purification System
- 24/7 Filtration Pump System
- Ultra Flow Filter System w/ Molded Filter Skimmer
- Premium LED Lighting Package
- Gecko YE.5 w/ in.k1001 Control Panel
- Cal Connect RF Module

- Thermo-Shield™ Insulation
- · Cal Grip Decking
- WhisperHot<sup>™</sup> Heating System
- Pressure Treated Cabinet Frame
- Cal Ridge™ Cabinets w/ Cabinet Lighting (Grey, Mocha, Lime Oak)
- · Cal Armor Spa Cover (Grey, Dark Brown, Black)